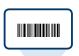

**3.** Fill in the given name and surname of the tested person legibly on the enclosed self-adhesive barcode sticker. Carefully peel off the sticker and stick it horizontally on the saliva sample tube.