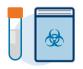

4. Insert the saliva tube marked with the barcode sticker into the "biohazard' bag and seal it carefully.