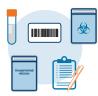

Prepare:

- A test tube with a saliva sample,
- barcode sticker,
- ,biohazard' bag,
- a request for a declaration of responsibility,
- transport bag ,TRANSPORTNÉ VRECKO',

### 2.

• pen.

At first, fill out the test request form and declaration of responsibility. Please fill in all data - without a complete and legible completion of the test request form and approval (including your signature) the sample will not be processed and examined.